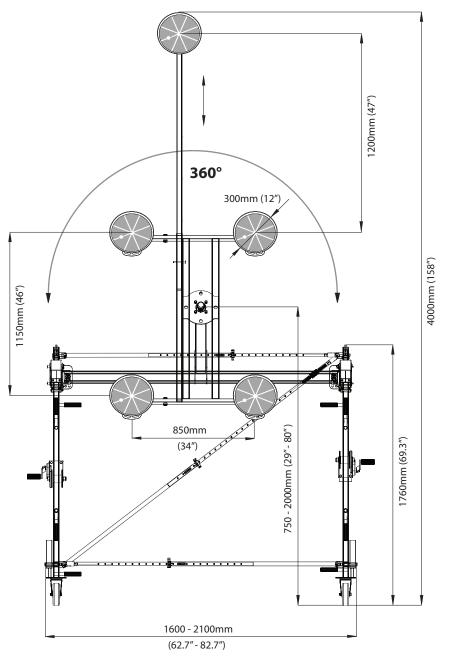

## **NOMAD 400**

## With Rotating Head

| 1. Capacity: 400kg (880lbs)                        | OPTIONS                                  |
|----------------------------------------------------|------------------------------------------|
| 2. Handles glass to 4500 x 1500 mm (176" - 60")    | 1. All terrain 300mm (12") wheels        |
| 3. 4 x 300mm (12") and 1 x 250mm (10") vacuum cups | 2. Window frame lifter                   |
| 4. Portable for on-site glazing                    | 3. Rear Outrigger Legs for internal sets |
| 5. Moves through doorways                          | 4. Battery powered vacuum pump           |
| 6. Side shift for side pocket glazing              |                                          |
| 7. 2 man operation                                 |                                          |
| 8. Assembles in minutes on-site                    |                                          |
| 9. Machine weight - 3 x 46kg (100lbs)              |                                          |