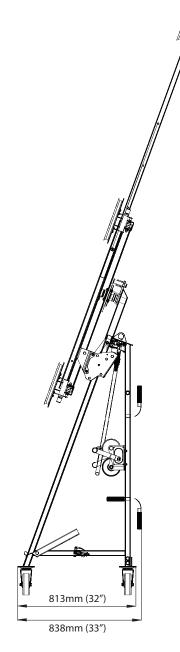

## **NOMAD 400**

## With Rotating Head

| 1. Capacity: 400kg (880lbs)                        | OPTIONS                                  |
|----------------------------------------------------|------------------------------------------|
| 2. Handles glass to 4500 x 1500 mm (176" - 60")    | 1. All terrain 300mm (12") wheels        |
| 3. 4 x 300mm (12") and 1 x 250mm (10") vacuum cups | 2. Window frame lifter                   |
| 4. Portable for on-site glazing                    | 3. Rear Outrigger Legs for internal sets |
| 5. Moves through doorways                          | 4. Battery powered vacuum pump           |
| 6. Side shift for side pocket glazing              |                                          |
| 7. 2 man operation                                 |                                          |
| 8. Assembles in minutes on-site                    |                                          |
| 9. Machine weight - 3 x 46kg (100lbs)              |                                          |